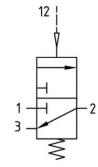

»FUTURA« series

Pneumatic systems or parts of systems can be switched on and off by means of an pneumatic signal. 3/2-way type including silencer.

When they are switched off, the system is exhausted at the same time.

## pilot pressure