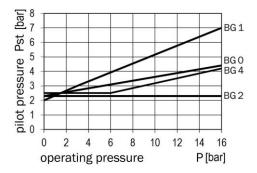

|  |  |
| 100045                    | KP 200    | Joiner set, incl. 2 screws                                   |  |  |
| 100291                    | 564-4     | Silencer, sintered bronze, short                             |  |  |
| 100292                    | 567-4/M   | Silencer, sintered bronze, with brass hexagon nut and thread |  |  |
| 100331                    | WK 102-38 | Wall bracket with connection thread G 3/8                    |  |  |
| 100332                    | WK 102-12 | Wall bracket with connection thread G 1/2                    |  |  |
| 100333                    | WK 102-34 | Wall bracket with connection thread G 3/4                    |  |  |

## P 1-394 e

3/2-way valve pneumatically operated Art. No. 139309 and 139310













## pilot pressure