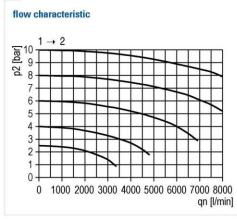

| Max. input pressure   | 16 bar                                                |
|-----------------------|-------------------------------------------------------|
| Temperature range     | -10 °C to 50 °C                                       |
| Medium                | Compressed air, neutral gases                         |
| Housing               | PA66 GF60                                             |
| Connecting thread     | Material: Die-cast zinc                               |
| Flow rate measurement | At $P_2$ = 6 bar and pressure drop $\Delta_p$ = 1 bar |

| 3/2-way valve pneumatically operated |            |        |      |             |                    |
|--------------------------------------|------------|--------|------|-------------|--------------------|
| Art. No.                             | Type No.   | Thread | Size | Exhaust air | Flow rate<br>I/min |
| 139309                               | FU 967-137 | G 3/8  | 2    | G 1/2       | 4500               |
| 139310                               | FU 968-137 | G 1/2  | 2    | G 1/2       | 4500               |