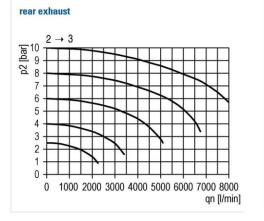

| Max. input pressure   | 16 bar                                                |
|-----------------------|-------------------------------------------------------|
| Temperature range     | -10 °C to 50 °C                                       |
| Medium                | Compressed air, neutral gases                         |
| Housing               | PA66 GF60                                             |
| Connecting thread     | Material: Die-cast zinc                               |
| Flow rate measurement | At $P_2$ = 6 bar and pressure drop $\Delta_p$ = 1 bar |

| 3/2-way valve pneumatically operated |            |        |      |             |                    |
|--------------------------------------|------------|--------|------|-------------|--------------------|
| Art. No.                             | Type No.   | Thread | Size | Exhaust air | Flow rate<br>I/min |
| 139309                               | FU 967-137 | G 3/8  | 2    | G 1/2       | 4500               |
| 139310                               | FU 968-137 | G 1/2  | 2    | G 1/2       | 4500               |