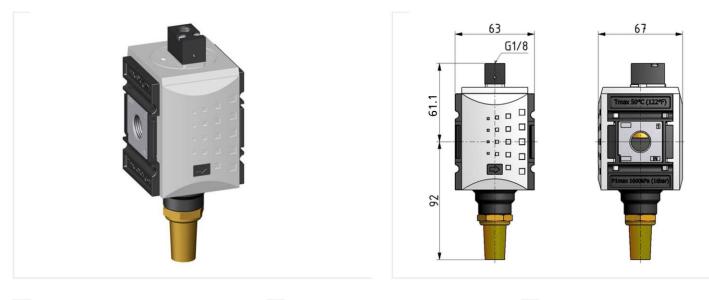

l. 2 screws                                 |  |  |
| 100045                    | KP 200    | Joiner set, incl. 2 screws                                   |  |  |
| 100291                    | 564-4     | Silencer, sintered bronze, short                             |  |  |
| 100292                    | 567-4/M   | Silencer, sintered bronze, with brass hexagon nut and thread |  |  |
| 100331                    | WK 102-38 | Wall bracket with connection thread G 3/8                    |  |  |
| 100332                    | WK 102-12 | Wall bracket with connection thread G 1/2                    |  |  |
| 100333                    | WK 102-34 | Wall bracket with connection thread G 3/4                    |  |  |

## P 1-394 e

3/2-way valve pneumatically operated Art. No. 139309 and 139310













## pilot pressure